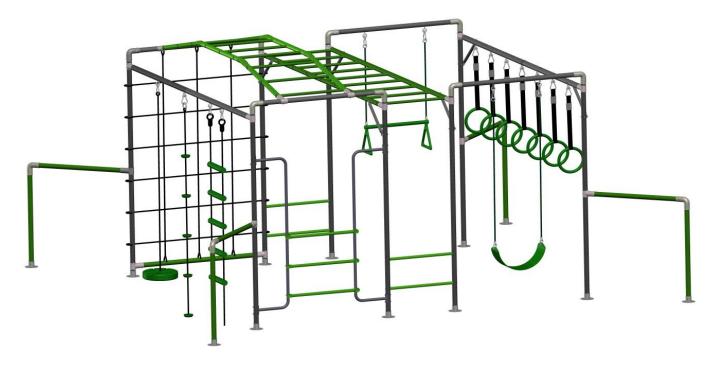

## Junior Jungle Kakadu

**WARNING:** The disassembled product may contain small parts which pose a choking hazard to children under 3.