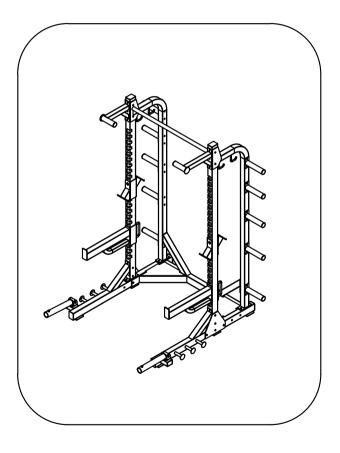

## Half Rack Owner's Manual



- \*\* Pay attention to fixing and operation \*\* \*\*
- 1. Please keep the box and the manual after installing the machine.
- 2. Checking the stability of the screws regularly.
- 3. Please install the machine in a commodious place.
- 4. Putting the machine on the level ground, and use a mat to protect the floor.
- 5. The machine is fit for the healthy people; please don't use it when you feel uncomfortable.
- 6. There are slip proof cover on the nut (little nylon circle on the nut); please strengthen them in wrench.
- 7. The product is only fit for corresponding exercise, please don't do other exercise.
- 8. Please strengthen the screws; otherwise it is very dangerous.
- 9. When there are some dilapidation and distortion, please don't use it.
- 10. It's very dangerous to change and mend