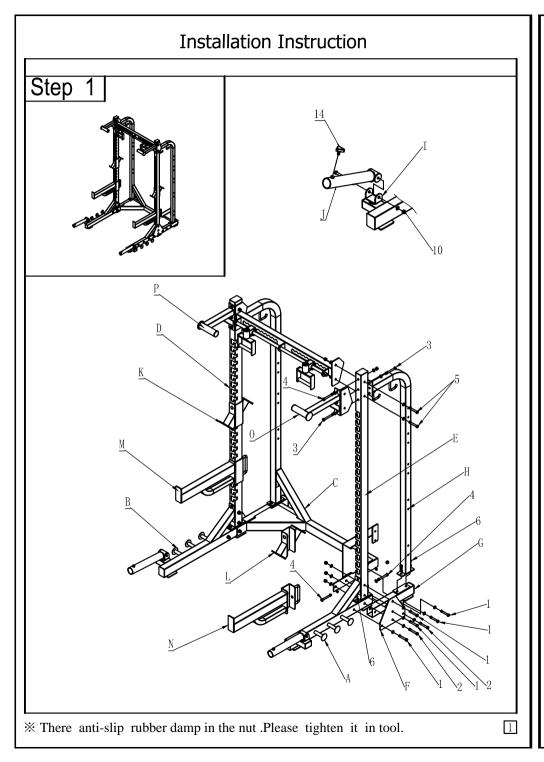

## Installation Instruction Step Step\_3 \* There anti-slip rubber damp in the nut .Please tighten it in tool.