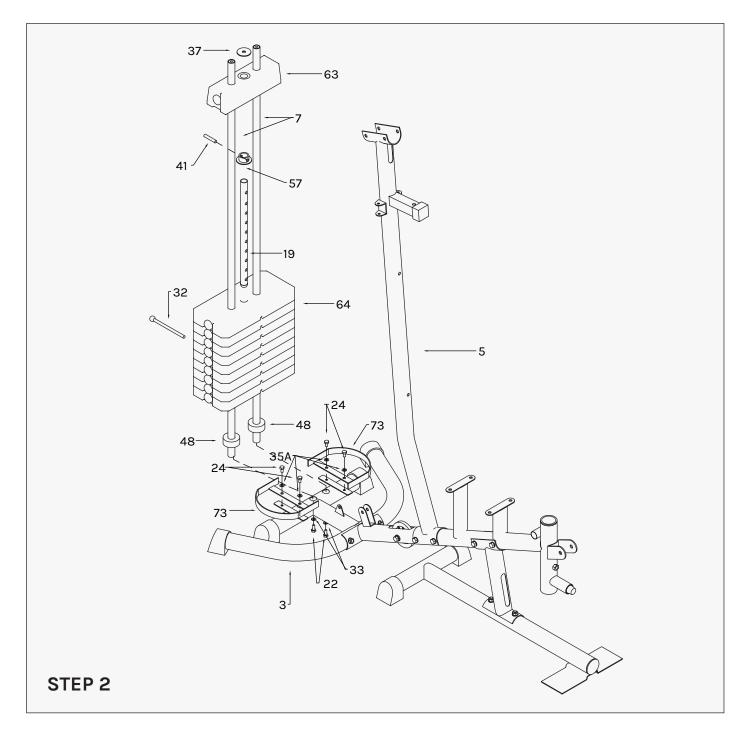

- 1. Attached the Bracket for Cloth Cover L (73) to he Rear stabilizer (03) and tighten by X2 Hex Head Bolt (24), X2 Washer (35A).
- 2. Do the same procedure for the Bracket for Cloth Cover R (73) to the right side of Rear stabilizer (03) by the same parts.
- 3. Slide both Guiding Tube (07) through Rubber Ring (48) into the 2 holes on the Rear Stabilizer (3), tighten from the bottom side by X2 Curve Washer (33) and X2 Hex Head Bolt (22).
- 4. Place the Weight Stack (64) into the Guiding tube (07). (Be careful loading the weights and seek assistance where needed.)
- 5. Place the Bushing for Weight Stack (57) onto the Select Bar (19) and fixed by the Fixed Pin (41). Then place the Weight Stack (63) upper the Select Bar (19) and place the Flat Washer (37) upper the Weight Stack (63).
- 6. Insert the Select Pin (32) through the Weight Stack (64) into the hole of Select Bar (19).