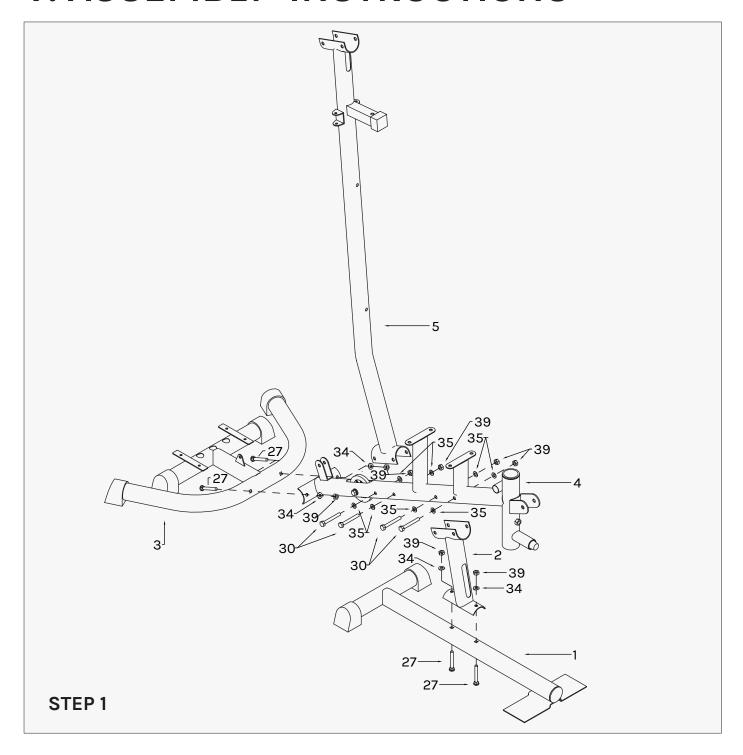

## V. ASSEMBLY INSTRUCTIONS

- 1. Attach the Rear Stabilizer (03) to the Seat Support Tabe (04) and tighten by X2 Hex Head Bolt (27), X4 Curve Washer (34) and X2 Nylon Nuts (39).
- 2. Attach the Upright support tube (02) to the Seat Support Tabe (04) and tighten by X2 Hex Head Bolt (30), X4 Flat Washer (35) and X2 Nylon Nuts (39).
- 3. Attach the Base Frame (01) to Upright support tube (02) and tighten by X2 hex Head Bolt (27), X4 Flat Washer (34) and X2 Nylon Nuts (39).
- 4. Attach the Main support tube (05) to the Seat Support Tube (04) and tighten by X2 hex Head Bolt (30), X4 Flat Washer (35) and X2 Nylon Nuts (39).