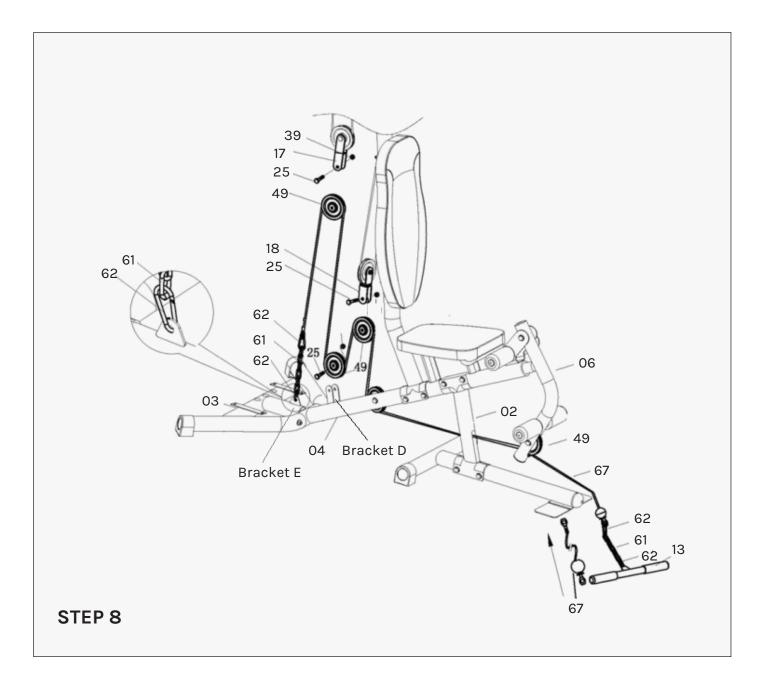

1. Attach the Cable for Lat Bar (65) to the opening bracket at the front of the Bridge Tube (8). Note: The ball stopper of the Cable (65) should be underneath the Bridge Tube (8). Attach the Cable (65) onto the Small Pulley (49A) and put the Cap for Small Pulley (50) to the two side of Small Pulley (49A).