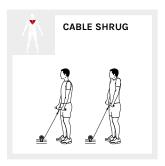

- 1. Attached the Bracket for Cloth Cover L (73) to the Bridge Tube (08) and tighten by X2 Hex HeadBolt (24), X2 Washer (35 A).
- 2. Do the same procedure for the Bracket for Cloth Cover R (73) to the right side of Bridge Tube (08) by the same parts.
- 3. Attach the Left Cloth Cover (75) to the Bracket for Cloth Cover L (73).
- 4. Do the same procedure for Right Cloth Cover (75) to the right side by the same parts.