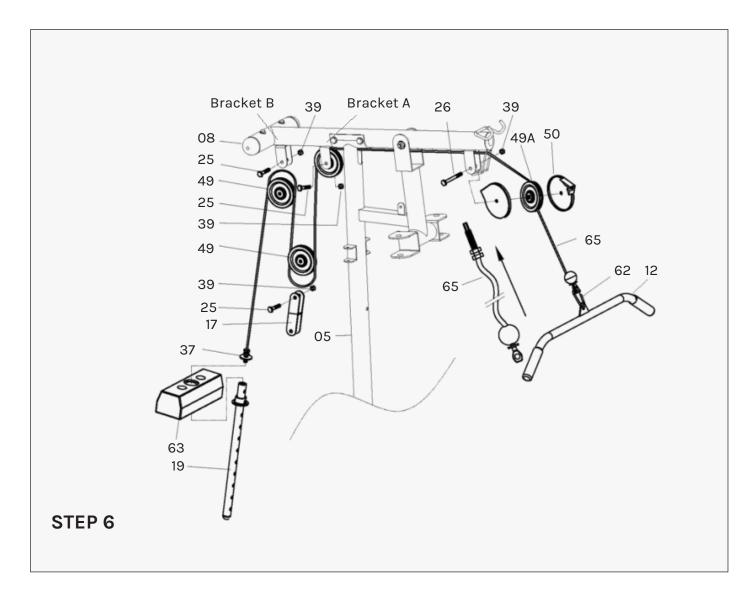

1. Attach the Cable for Lat Bar (65) to the opening bracket at the front of the Bridge Tube (8). Note: The ball stopper of the Cable (65) should be underneath the Bridge Tube (8). Attach the Cable (65) onto the Small Pulley (49A) and put the Cap for Small Pulley (50) to the two side of Small Pulley (49A).