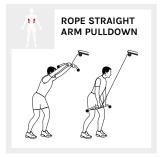

st the Cable (67) to be tighten enough and lock on certain position of Chain (61) by Hook (62). certain position of Chain (61) by Hook (62).
- 5. Attach the Lower Pull Bar (13) to the front end of Cable (67), connecting by Chain 6 Links (61) and X2 Hook (62).



- 1. Attached the Bracket for Cloth Cover L (73) to the Bridge Tube (08) and tighten by X2 Hex HeadBolt (24), X2 Washer (35 A).
- 2. Do the same procedure for the Bracket for Cloth Cover R (73) to the right side of Bridge Tube (08) by the same parts.
- 3. Attach the Left Cloth Cover (75) to the Bracket for Cloth Cover L (73).
- 4. Do the same procedure for Right Cloth Cover (75) to the right side by the same parts.

# VI. WORKOUT GUIDE

### BICEPS & TRICEPS















#### **CHEST & SHOULDERS**







#### **CORE & BACK**









#### **LEGS**



### VII. EXERCISE GUIDE

### !) PLEASE NOTE:

Before beginning any exercise program, consult your physician. This is important especially if you are over the age of 45 or individuals with pre-existing health problems.

The pulse sensors are not medical devices. Various factors, including the user's movement, may affect the accuracy of heart rate readings. The pulse sensors are intended only as an exercise aid in determining heart rate trends in general.

Exercising is great way to control your weight, improving your fitness and reduce the effect of aging and stress. The key to success is to make exercise a regular and enjoyable part of your everyday life.

The condition of your heart and lungs and how efficient they are in delivering oxygen via your blood to your muscl