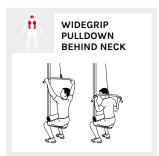

just the Cable (67) to be tighten enough and lock on certain position of Chain (61) by Hook (62). certain position of Chain (61) by Hook (62).
- 5. Attach the Lower Pull Bar (13) to the front end of Cable (67), connecting by Chain 6 Links (61) and X2 Hook (62).



- 1. Attached the Bracket for Cloth Cover L (73) to the Bridge Tube (08) and tighten by X2 Hex HeadBolt (24), X2 Washer (35 A).
- 2. Do the same procedure for the Bracket for Cloth Cover R (73) to the right side of Bridge Tube (08) by the same parts.
- 3. Attach the Left Cloth Cover (75) to the Bracket for Cloth Cover L (73).
- 4. Do the same procedure for Right Cloth Cover (75) to the right side by the same parts.

# VI. WORKOUT GUIDE

### BICEPS & TRICEPS















#### **CHEST & SHOULDERS**







#### **CORE & BACK**









#### **LEGS**



### VII. EXERCISE GUIDE

### !) PLEASE NOTE:

Before beginning any exercise program, consult your physician. This is important especially if you are over the age of 45 or individuals with pre-existing health problems.

The pulse sensors are not medical devices. Various factors, including the user's movement, may affect the accuracy of heart rate readings. The pulse sensors are intended only as an exercise aid in determining heart rate trends in general.

Exercising is great way to control your weight, improving your fitness and reduce the effect of aging and stress. The key to success is to make exercise a regular and enjoyable part of your everyday life.

The condition of your heart and lungs and how efficient they are in delivering oxygen via your blood to your mus