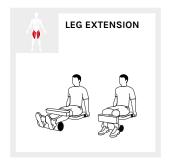

o be tighten enough and lock on certain position of Chain (61) by Hook (62). certain position of Chain (61) by Hook (62).
- 5. Attach the Lower Pull Bar (13) to the front end of Cable (67), connecting by Chain 6 Links (61) and X2 Hook (62).



- 1. Attached the Bracket for Cloth Cover L (73) to the Bridge Tube (08) and tighten by X2 Hex HeadBolt (24), X2 Washer (35 A).
- 2. Do the same procedure for the Bracket for Cloth Cover R (73) to the right side of Bridge Tube (08) by the same parts.
- 3. Attach the Left Cloth Cover (75) to the Bracket for Cloth Cover L (73).
- 4. Do the same procedure for Right Cloth Cover (75) to the right side by the same parts.

# VI. WORKOUT GUIDE

### BICEPS & TRICEPS















#### **CHEST & SHOULDERS**







#### **CORE & BACK**









#### **LEGS**



### VII. EXERCISE GUIDE

### !) PLEASE NOTE:

Before beginning any exercise program, consult your physician. This is important especially if you are over the age of 45 or individuals with pre-existing health problems.

The pulse sensors are not medical devices. Various factors, including the user's movement, may affect the accuracy of heart rate readings. The pulse sensors are intended only as an exercise aid in determining heart rate trends in general.

Exercising is great way to control your weight, improving your fitness and reduce the effect of aging and stress. The key to success is to make exercise a regular and enjoyable part of your everyday life.

The condition of your heart and lungs and how efficient they are in delivering oxygen via your blood to your muscles is an important