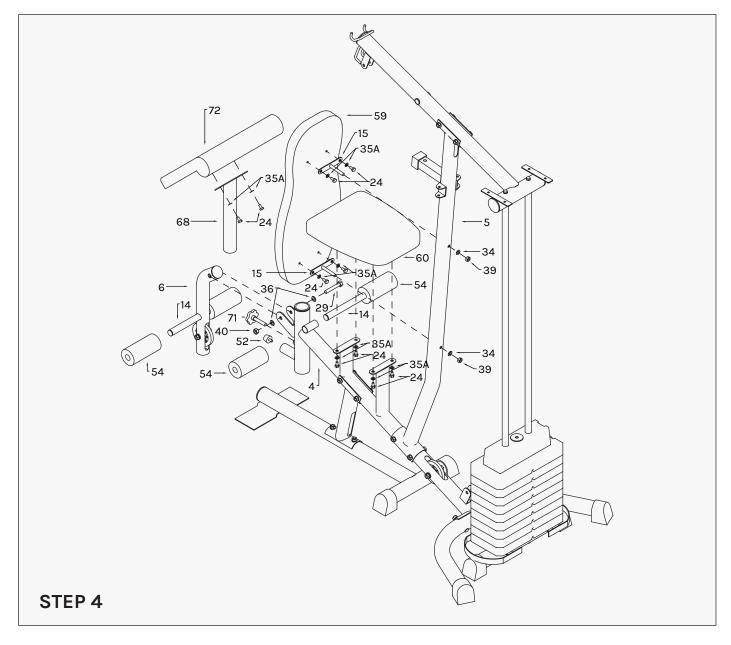

- 1. Attach the Backrest (15) to the Upright support tube (05), tighten by X2 Curve Washer (34) and X2 Nylon Nuts (39) through the thread holes on the Upright support tube (05).
- 2. Attach the Backrest Cushion (59) onto the Upright Support Tube (05) by putting the screw on the Bracket for Backrest (15) into holes on Upright Support Tube (05), tighten by X4 hex Flat washer (35A), X4 Hex held bolt (24).
- 3. Attach the Seat (60) onto the Seat Support Tube (04) by putting the screw on the Bracket for Seat into holes, tighten by X4 hex Flat washer (35A), X4 Hex held bolt (24).
- 4. Attach the Elbow Cushion (72) onto the Elbow Cushion Support Tube (68) tighten by X4 Washer (35A), X4 Hex held bolt (24).
- 5. Attach the Elbow Cushion Support Tube(68) into the Seat Support Tube(04), then roll with the Knob(71).
- 6. Screw-in the Small Rubber Stopper (52) into the front side of Seat Support Tube (04).
- 7. Attach the Leg Curve Tube (06) to the front side of Seat Support Tube (04), tighten by X1 Hex Head Bolt (29), X2 Flat Washer (36) and X1 Nylon Nut (40).
- 8. Attach the Foam Tube for Leg Curl (14) into the holes on Leg Curl Tube (06) and front/upper bracket of Seat Support Tube (04).
- 9. Attach the Foam for Leg Curl Tube (54) onto the 2 sides of each Foam Tube for Leg Curl (14).