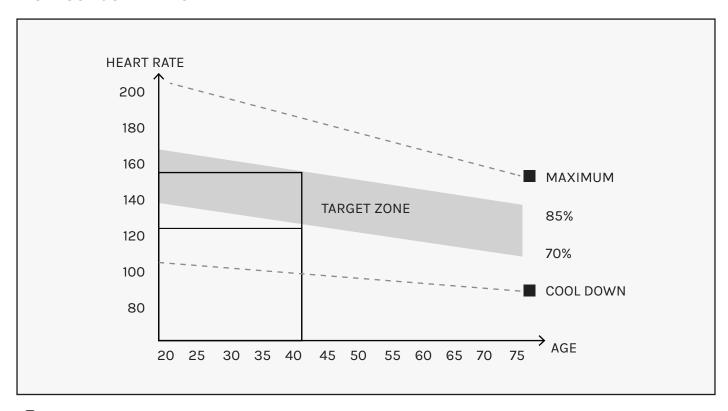

he wear and tear of your heart.

So as you can see, the fitter you are, the healthier and greater you will feel.



#### **WARM UP**

Start each workout with 5 to 10 minutes of stretching and some light exercises. A proper warm-up increases your body temperature, heart rate and circulation in preparation for exercise. Ease into your exercise.

After warming up, increase the intensity to your desired exercise program. Be sure to maintain your intensity for maximum performance. Breathe regularly and deeply as you exercise.

#### **COOL DOWN**

Finish each workout with a light jog or walk for at least 1 minute. Then complete 5 to 10 minutes of stretching to cool down. This will increase the flexibility of your muscles and will help prevent postexercise problems.

#### **WORKOUT GUIDELINES**



! This is how your pulse should behave during general fitness exercise. Remember to warm up and cool down for a few minutes.

18 | EXERCISE GUIDE WARRANTY |

### VII. WARRANTY

#### **AUSTRALIAN CONSUMER LAW**

Many of our products come with a guarantee or warranty from the manufacturer. In addition, they come with guarantees that cannot be excluded under the Australian Consumer Law. You are entitled to a replacement or refund for a major failure and compensation for any other reasonably foreseeable loss or damage.

You are entitled to have the goods repaired or replaced if the goods fail to be of acceptable quality and the failure does not amount to a major failure. Full details of your consumer rights may be found at www.consumerlaw.gov.au.

Please visit our website to view our full wa