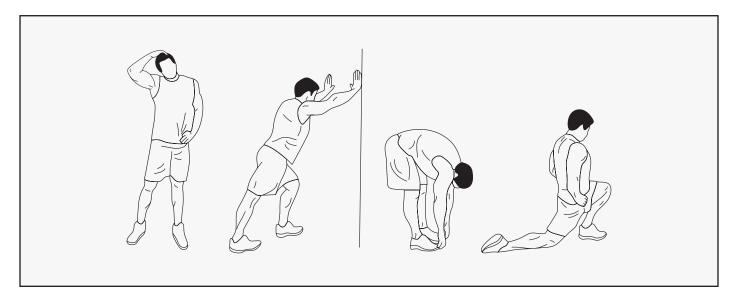

. The pulse sensors are intended only as an exercise aid in determining heart rate trends in general.

Exercising is great way to control your weight, improving your fitness and reduce the effect of aging and stress. The key to success is to make exercise a regular and enjoyable part of your everyday life.

The condition of your heart and lungs and how efficient they are in delivering oxygen via your blood to your muscles is an important factor to your fitness. Your muscles use this oxygen to provide enough energy for daily activity. This is called aerobic activity. When you are fit, your heart will not have to work so hard. It will pump a lot fewer times per minute, reducing the wear and tear of your heart.

So as you can see, the fitter you are, the healthier and greater you will feel.



#### **WARM UP**

Start each workout with 5 to 10 minutes of stretching and some light exercises. A proper warm-up increases your body temperature, heart rate and circulation in preparation for exercise. Ease into your exercise.

After warming up, increase the intensity to your desired exercise program. Be sure to maintain your intensity for maximum performance. Breathe regularly and deeply as you exercise.

#### **COOL DOWN**

Finish each workout with a light jog or walk for at least 1 minute. Then complete 5 to 10 minutes of stretching to cool down. This will increase the flexibility of your muscles and will help prevent postexercise problems.

#### **WORKOUT GUIDELINES**



! This is how your pulse should behave during general fitness exercise. Remember to warm up and cool down for a