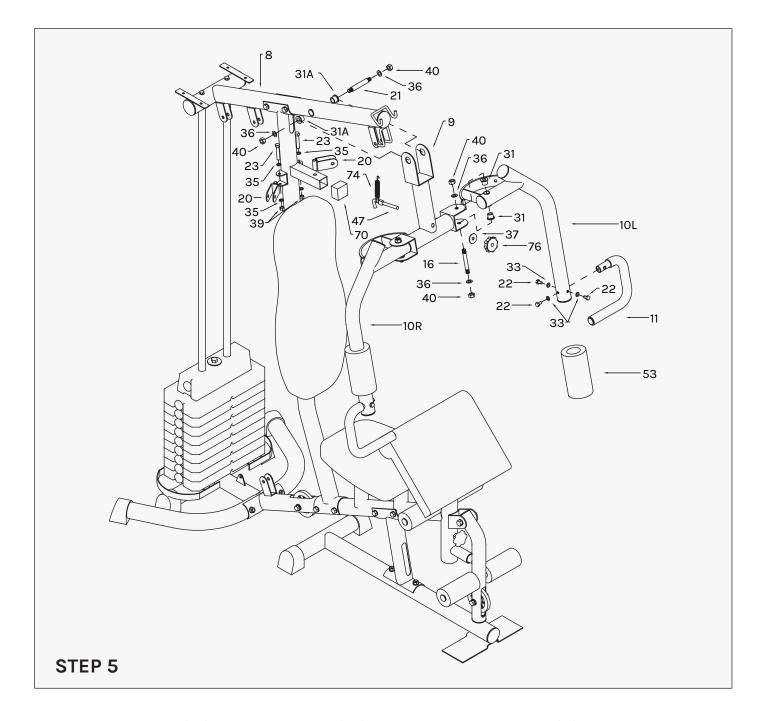

- 1. Attach the Pull Unit (09) to the Bridge Tube (08), insert the Axle for Pull Unit (21) through X2 Powder Metal Ring (31A), X2 Flat washer (36), X2 Nylon Nuts (40).
- 2. Attach the Butterfly Arm R (10R) to the right side of Pull Unit (09) through X2 Powder Metal Ring (31) and X2 Flat Washer (36) and tighten by X Nylon Nut (40).
- 3. Do the same procedure for the Butterfly Arm L (10L) to the Pull Unit (9) by same parts.
- 4. Insert the Rubber Stopper 70 to the bracket on the Upright Support tube (05). Then adjust the Pull Unit (09) to match the hole in the bracket.
- 5. Put the Foam for Butterfly Arm (53) onto the R/L Butterfly Arm (10R & 10L) and adjust to certain position.
- 6. Attach the Handlebar (11) onto the ButterflyArm R (10R), tighten by X3 Curve Washer (33) and X3 Hex Head Bolt (22). Do the same procedure of Butterfly Arm L (10L) with the other Handlebar (11).
- 7. Attach the Pulley Bracket (20) onto the 2 sides of Upright Support Tube (05), tighten by X2 Hex Head Bolt (23), X4 Flat Washer (35) and X2 Nylon nuts (39) for 2 sides.