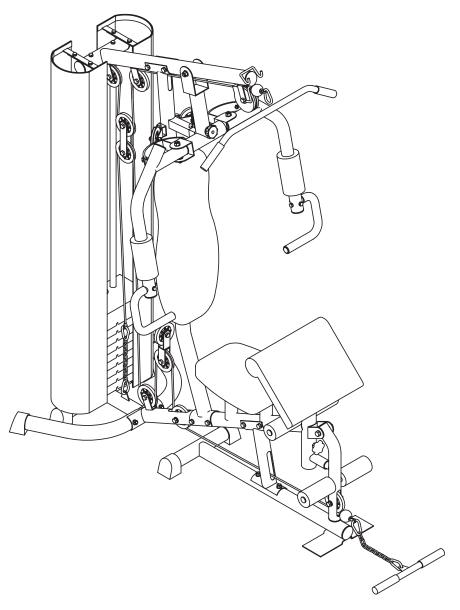

# SSN100 All-In-One Single Station Pulley Machine

# USER MANUAL

Product may vary slightly from the item pictured due to model upgrades.

Read all instructions carefully before using this product. Retain this owner's manual for future reference.

NOTE:

This manual may be subject to updates or changes. Up to date manuals are available through our website at www.lsgfitness.com.au