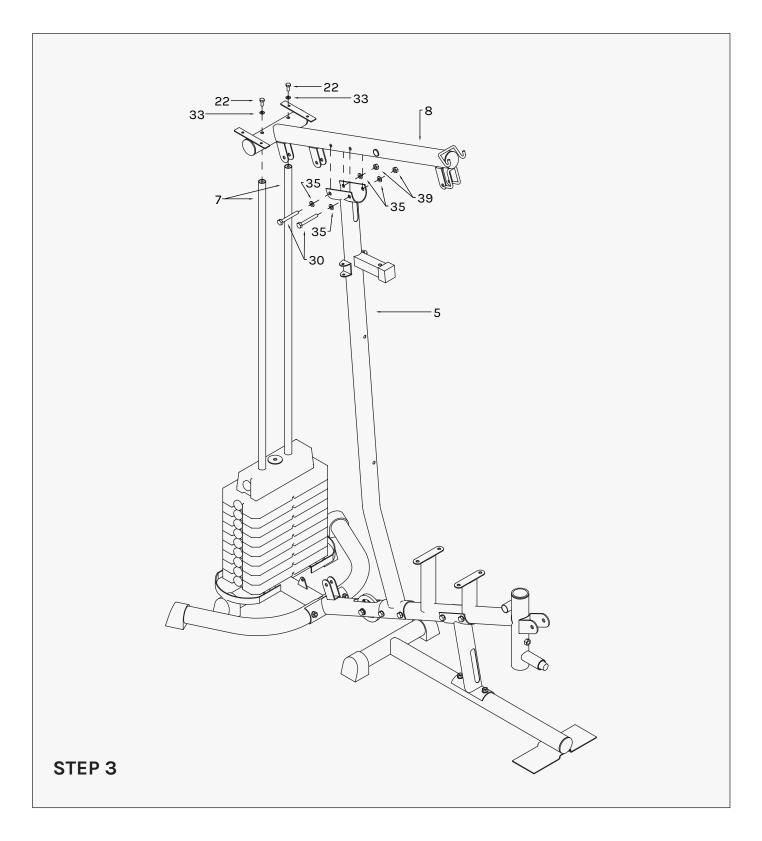

## V. ASSEMBLY INSTRUCTIONS

- 1. Attach the Rear Stabilizer (03) to the Seat Support Tabe (04) and tighten by X2 Hex Head Bolt (27), X4 Curve Washer (34) and X2 Nylon Nuts (39).
- 2. Attach the Upright support tube (02) to the Seat Support Tabe (04) and tighten by X2 Hex Head Bolt (30), X4 Flat Washer (35) and X2 Nylon Nuts (39).
- 3. Attach the Base Frame (01) to Upright support tube (02) and tighten by X2 hex Head Bolt (27), X4 Flat Washer (34) and X2 Nylon Nuts (39).
- 4. Attach the Main support tube (05) to the Seat Support Tube (04) and tighten by X2 hex Head Bolt (30), X4 Flat Washer (35) and X2 Nylon Nuts (39).

- 1. Attached the Bracket for Cloth Cover L (73) to he Rear stabilizer (03) and tighten by X2 Hex Head Bolt (24), X2 Washer (35A).
- 2. Do the same procedure for the Bracket for Cloth Cover R (73) to the right side of Rear stabilizer (03) by the same parts.
- 3. Slide both Guiding Tube (07) through Rubber Ring (48) into the 2 holes on the Rear Stabilizer (3), tighten from the bottom side by X2 Curve Washer (33) and X2 Hex Head Bolt (22).
- 4. Place the Weight Stack (64) into the Guiding tube (07). (Be careful loading the weights and seek assistance where needed.)
- 5. Place the Bushing for Weight Stack (57) onto the Select Bar (19) and fixed by the Fixed Pin (41). Then place the Weight Stack (63) upper the Select Bar (19) and place the Flat Washer (37) upper the Weight Stack (63).
- 6. Insert the Select Pin (32) through the Weight Stack (64) into the hole of Select Bar (19).

- 1. Place the Guiding Tube (07) into the Bridge Tube (8) and tighten by X2 Flat Washer (33) and X2 Hex Head Bolt (22).
- 2. Attach the Bridge Tube (8) to the Upright Support Tube (05) and tighten by X2 Hex Head Bolt (30), X4 Flat Washer (35) and X2 Nylon Nuts (39).