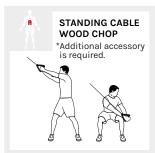

the Cable (67) to be tighten enough and lock on certain position of Chain (61) by Hook (62). certain position of Chain (61) by Hook (62).
- 5. Attach the Lower Pull Bar (13) to the front end of Cable (67), connecting by Chain 6 Links (61) and X2 Hook (62).



- 1. Attached the Bracket for Cloth Cover L (73) to the Bridge Tube (08) and tighten by X2 Hex HeadBolt (24), X2 Washer (35 A).
- 2. Do the same procedure for the Bracket for Cloth Cover R (73) to the right side of Bridge Tube (08) by the same parts.
- 3. Attach the Left Cloth Cover (75) to the Bracket for Cloth Cover L (73).
- 4. Do the same procedure for Right Cloth Cover (75) to the right side by the same parts.

# VI. WORKOUT GUIDE

### BICEPS & TRICEPS















#### **CHEST & SHOULDERS**







#### **CORE & BACK**









#### **LEGS**



### VII. EXERCISE GUIDE

### !) PLEASE NOTE:

Before beginning any exercise program, consult your physician. This is important especially if you are over the age of 45 or individuals with pre-existing health problems.

The pulse sensors are not medical devices. Various factors, including the user's movement, may affect the accuracy of heart rate readings. The pulse sensors are intended only as an exercise aid in determining heart rate trends in general.

Exercising is great way to control your weight, improving your fitness and reduce the effect of aging and stress. The key to success is to make exercise a regular and enjoyable part of your everyday life.

The condition of your heart and lungs and how efficient they are in delivering oxygen via your blood to your muscles