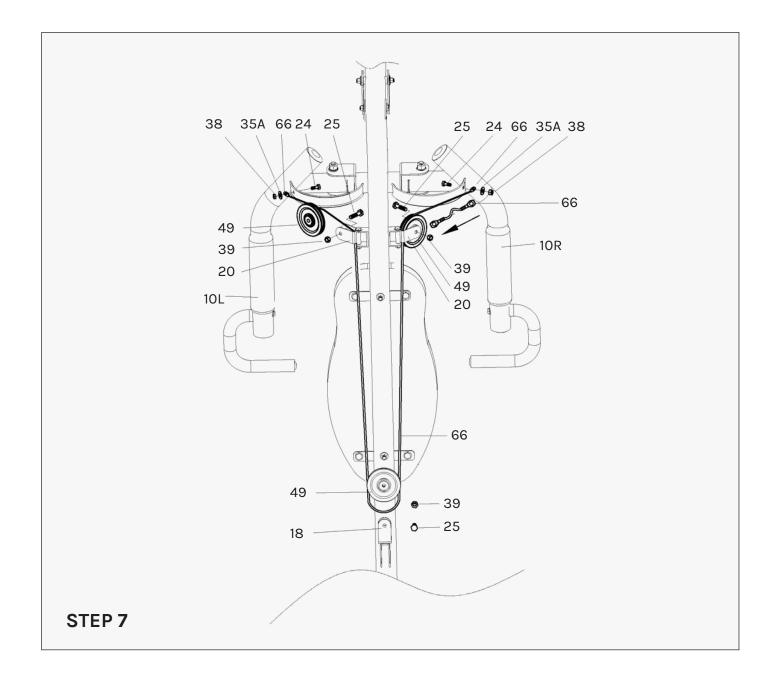

- 1. Attach the Pull Unit (09) to the Bridge Tube (08), insert the Axle for Pull Unit (21) through X2 Powder Metal Ring (31A), X2 Flat washer (36), X2 Nylon Nuts (40).
- 2. Attach the Butterfly Arm R (10R) to the right side of Pull Unit (09) through X2 Powder Metal Ring (31) and X2 Flat Washer (36) and tighten by X Nylon Nut (40).
- 3. Do the same procedure for the Butterfly Arm L (10L) to the Pull Unit (9) by same parts.
- 4. Insert the Rubber Stopper 70 to the bracket on the Upright Support tube (05). Then adjust the Pull Unit (09) to match the hole in the bracket.
- 5. Put the Foam for Butterfly Arm (53) onto the R/L Butterfly Arm (10R & 10L) and adjust to certain position.
- 6. Attach the Handlebar (11) onto the ButterflyArm R (10R), tighten by X3 Curve Washer (33) and X3 Hex Head Bolt (22). Do the same procedure of Butterfly Arm L (10L) with the other Handlebar (11).
- 7. Attach the Pulley Bracket (20) onto the 2 sides of Upright Support Tube (05), tighten by X2 Hex Head Bolt (23), X4 Flat Washer (35) and X2 Nylon nuts (39) for 2 sides.