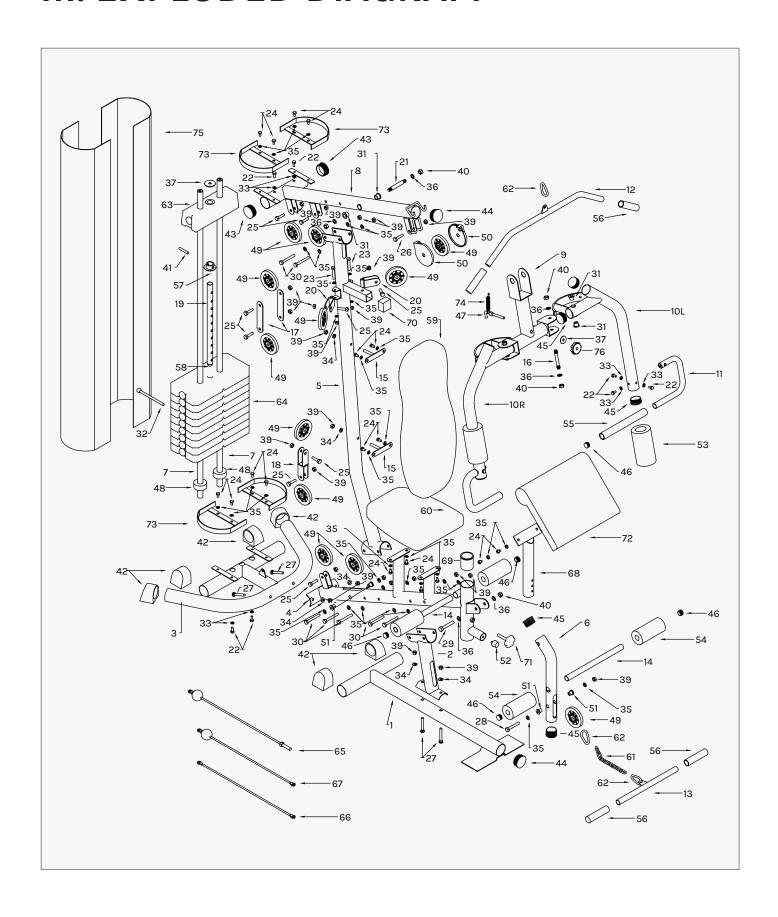

# III. EXPLODED DIAGRAM

# IV. PARTS LIST

Some items on this list may come pre-installed on your equipment. If you feel like you're missing anything, please double check your equipment.

| 1   Base Frame                                                                                                                                                                                                                                                                                                                                                                                                                                                                                                                                                                                                                                                                                                                                                                                                                                                                                                                                                                                                                                                                                                                                                                                                                                                                                                                                                                                                                                                                                                                                                                                                                                                                | Part No. | Description                | Qty. | Part No. | Description                | Qty. |
|-------------------------------------------------------------------------------------------------------------------------------------------------------------------------------------------------------------------------------------------------------------------------------------------------------------------------------------------------------------------------------------------------------------------------------------------------------------------------------------------------------------------------------------------------------------------------------------------------------------------------------------------------------------------------------------------------------------------------------------------------------------------------------------------------------------------------------------------------------------------------------------------------------------------------------------------------------------------------------------------------------------------------------------------------------------------------------------------------------------------------------------------------------------------------------------------------------------------------------------------------------------------------------------------------------------------------------------------------------------------------------------------------------------------------------------------------------------------------------------------------------------------------------------------------------------------------------------------------------------------------------------------------------------------------------|----------|----------------------------|------|----------|----------------------------|------|
| 3 Rear Stabilizer 1 40 MI2 Nylon Nut 6 4 Seat Support Tube 1 41 Fixed Pin for Weight Stack 1 5 Upright Support Tube 1 42 End Cap 6 6 Leg Curl Tube 1 43 φ60 Round Cap 2 7 Guiding Tube 2 44 φ60 Flat Cap 2 8 Bridge Tube 1 45 φ50.8 Flat Cap 8 9 Pull unit 1 46 φ25.4 Flat Cap 6 10 Butterfly Arm - Left 1 47 Pin 1 10R Butterfly Arm - Right 1 48 Rubber Ring 2 11 Handlebar 2 49 Pulley 11 12 Lat Bar 1 50 Cap for Small Pulley 11 13 Lower Pull Bar 1 50 Cap for Small Pulley 2 14 Foam Tube for Leg curl 2 51 Plastic Bushing 4 15 Bracket for Seat/Backrest 2 52 Rubber Stopper 1 16 Hex Head Bolt MI2X108 mml 2 53 Foam for Butterfly Arm 2 17 Bracket for Pulley 1 55 Foam for Handlebar 2 19 Select Bar 1 56 Hand Grip 4 20 Pulley 8 7 11 58 Round Cap for Seat/Backrest 2 51 Plastic Bushing 4 18 Two Way Bracket for Pulley 1 55 Foam for Handlebar 2 19 Select Bar 1 56 Hand Grip 4 20 Pulley Bracket 2 57 Bushing for Weight Stack 1 21 Axle for Pull Unit 1 58 Round Cap for Select Bar 1 22 Hex Head Bolt MI2 X SommL 2 60 Seat 1 23 Hex Head Bolt MI0 x 60mmL 2 60 Seat 1 24 Hex Head Bolt MI0 x 60mmL 3 62 Hook 5 25 Hex Head Bolt MI0 x 50mmL 4 64 Weight Stack 8 Lbs 1 27 Hex Head Bolt MI0 x 75mmL 4 64 Weight Stack 8 Lbs 1 28 Hex Head Bolt MI0 x 75mmL 4 64 Weight Stack 8 Lbs 1 29 Hex Head Bolt MI0 x 75mmL 1 65 Cable for Lat Bar 1 30 Hex Head Bolt MI0 x 75mmL 1 65 Cable for Lat Bar 1 31 Powder Metal Ring el? 4 68 Cushion Support tube 1 32 Select Pin 1 70 Rubber Stopper 1 33 Curve Washer OD22XIDB.3 10 71 Knob 1 34 Curve Washer OD22XIDB.3 10 71 Knob 1 35 Flat Washer OD22XIDB.3 20 74 Spring 1 36 Flat Washer OD22XIDB.3 20 74 Spring 1 | 1        | Base Frame                 | 1    | 38       | M8 Nylon Nut               | 2    |
| 4 Seat Support Tube 1 41 Fixed Pin for Weight Stack 1 5 Upright Support Tube 1 42 End Cap 6 6 1 Leg Curl Tube 1 1 42 End Cap 2 2 44 960 Round Cap 2 2 44 960 Flat Cap 8 8 Bridge Tube 1 1 45 φSO.8 Flat Cap 8 8 Pridge Tube 1 1 45 φSO.8 Flat Cap 8 9 Pull unit 1 1 46 φ25.4 Flat Cap 6 1 1 1 1 1 1 1 1 1 1 1 1 1 1 1 1 1 1                                                                                                                                                                                                                                                                                                                                                                                                                                                                                                                                                                                                                                                                                                                                                                                                                                                                                                                                                                                                                                                                                                                                                                                                                                                                                                                                                   | 2        | Seat post                  | 1    | 39       | M10 Nylon Nut              | 26   |
| 5         Upright Support Tube         1         42         End Cap         6           6         Leg Curl Tube         1         43         q60 Round Cap         2           7         Guiding Tube         2         44         q60 Flat Cap         8           8         Bridge Tube         1         45         q50.8 Flat Cap         8           9         Pull unit         1         46         q25.4 Flat Cap         6           10L         Butterfly Arm - Left         1         47         Pin         1           10R         Butterfly Arm - Right         1         48         Rubber Ring         2           11         Handlebar         2         49         Pulley         11           12         Lat Bear         1         49A         Pulley A         1           13         Lower Pull Bar         1         50         Cap for Small Pulley         2           14         Foam Tube for Leg curl         2         51         Plastic Bushing         4           4         Foam Tube for Leg curl         2         51         Plastic Bushing         4           15         Bracket for Seat/Sackrest         2         52         Rubber S                                                                                                                                                                                                                                                                                                                                                                                                                                                                                               | 3        | Rear Stabilizer            | 1    | 40       | M12 Nylon Nut              | 6    |
| 6         Leg Curl Tube         1         43         φ60 Round Cap         2           7         Guiding Tube         2         44         φ60 Flat Cap         2           8         Bridge Tube         1         45         φ50.8 Flat Cap         8           9         Pull unit         1         46         φ25.4 Flat Cap         6           10L         Butterfly Arm - Left         1         47         Pin         1           10R         Butterfly Arm - Left         1         47         Pin         1           10R         Butterfly Arm - Right         1         48         Rubber Ring         2           11         Handlebar         2         49         Pulley         11           12         Lat Bar         1         50         Cap for Small Pulley         2           12         Lat Bar         1         50         Cap for Small Pulley         2           14         Foam Tube for Leg Curl         2         51         Plastic Bushing         4           15         Bracket for Seat/Backrest         2         52         Rubber Stopper         1           16         Hex Head Bolt MIXXIOSmml         2         53         Foam                                                                                                                                                                                                                                                                                                                                                                                                                                                                                                | 4        | Seat Support Tube          | 11   | 41       | Fixed Pin for Weight Stack | 1    |
| 7         Guiding Tube         2         44         φ60 Flat Cap         2           8         Bridge Tube         1         45         φ50.8 Flat Cap         8           9         Pull unit         1         46         φ25.4 Flat Cap         6           10L         Butterfly Arm - Left         1         47         Pin         1           10R         Butterfly Arm - Right         1         48         Rubber Ring         2           11         Handlebar         2         49         Pulley         11           12         Lat Bar         1         49A         Pulley A         1           13         Lower Pull Bar         1         50         Cap for Small Pulley         2           14         Foam Tube for Leg curl         2         51         Plastic Bushing         4           15         Bracket for Seat/Backrest         2         52         Rubber Stopper         1           16         Hex Head Bolt M12X108 mml         2         53         Foam for Butterfly Arm         2           17         Bracket for Pulley         2         54         Foam for Leg Curl         4           18         Two Way Bracket for Pulley         1                                                                                                                                                                                                                                                                                                                                                                                                                                                                                         | 5        | Upright Support Tube       | 1    | 42       | End Cap                    | 6    |
| 8         Bridge Tube         1         45         φ50.8 Flat Cap         6           9         Pull unit         1         46         φ25.4 Flat Cap         6           10L         Butterfly Arm - Left         1         47         Pin         1           10R         Butterfly Arm - Right         1         48         Rubber Ring         2           11         Handlebar         2         49         Pulley         11           12         Lat Bar         1         49A         Pulley A         1           13         Lower Pull Bar         1         50         Cap for Small Pulley         2           14         Foam Tube for Leg curl         2         51         Plastic Bushing         4           15         Bracket for Seat/Backrest         2         52         Rubber Stopper         1           16         Hex Head Both MI2X108 mml         2         53         Foam for Butterfly Arm         2           17         Bracket for Pulley         2         54         Foam for Leg Curl         4           18         Two Way Bracket for Pulley         1         55         Foam for Hundlebar         2           19         Select Bar         1                                                                                                                                                                                                                                                                                                                                                                                                                                                                                    | 6        | Leg Curl Tube              | 1    | 43       | φ60 Round Cap              | 2    |
| 9         Pull unit         1         46         φ25.4 Flat Cap         6           10L         Butterfly Arm - Left         1         47         Pin         1           10R         Butterfly Arm - Right         1         48         Rubber Ring         2           11         Handlebar         2         49         Pulley         11           12         Lat Bar         1         49A         Pulley A         1           13         Lower Pull Bar         1         50         Cap for Small Pulley         2           14         Foam Tube for Leg curl         2         51         Plastic Bushing         4           15         Bracket for Seat/Backrest         2         52         Rubber Stopper         1           16         Hex Head Bolt MI2XIOS mml         2         53         Foam for Butterfly Arm         2           17         Bracket for Pulley         2         54         Foam for Butderfly Arm         2           18         Two Way Bracket for Pulley         1         55         Foam for Butterfly Arm         2           19         Select Bar         1         56         Hand Grip         4           20         Pulley Bracket <th< th=""><th>7</th><th>Guiding Tube</th><th>2</th><th>44</th><th>φ60 Flat Cap</th><th>2</th></th<>                                                                                                                                                                                                                                                                                                                                                                                 | 7        | Guiding Tube               | 2    | 44       | φ60 Flat Cap               | 2    |
| 10L         Butterfly Arm - Left         1         47         Pin         1           10R         Butterfly Arm - Right         1         48         Rubber Ring         2           11         Handlebar         2         49         Pulley         11           12         Lat Bar         1         49A         Pulley A         1           13         Lower Pull Bar         1         50         Cap for Small Pulley         2           14         Foam Tube for Leg curl         2         51         Plastic Bushing         4           15         Bracket for Seat/Backrest         2         52         Rubber Stopper         1           16         Hex Head Bolt M12X108 mml         2         53         Foam for Butterfly Arm         2           17         Bracket for Pulley         2         54         Foam for Leg Curl         4           18         Two Way Bracket for Pulley         1         55         Foam for Leg Curl         4           18         Two Way Bracket for Pulley         1         55         Foam for Leg Curl         4           19         Select Bar         1         56         Hand Grip         4           20         Pulley Bracket                                                                                                                                                                                                                                                                                                                                                                                                                                                                           | 8        | Bridge Tube                | 1    | 45       | φ50.8 Flat Cap             | 8    |
| 10R         Butterfly Arm - Right         1         48         Rubber Ring         2           11         Handlebar         2         49         Pulley         11           12         Lat Bar         1         49A         Pulley A         1           13         Lower Pull Bar         1         50         Cap for Small Pulley         2           14         Foam Tube for Leg curl         2         51         Plastic Bushing         4           15         Bracket for Seat/Backrest         2         52         Rubber Stopper         1           16         Hex Head Bolt MI2X108 mml         2         53         Foam for Butterfly Arm         2           17         Bracket for Pulley         2         54         Foam for Butterfly Arm         2           18         Two Way Bracket for Pulley         1         55         Foam for Handlebar         2           19         Select Bar         1         56         Hand Grip         4           20         Pulley Bracket         2         57         Bushing for Weight Stack         1           20         Pulley Bracket         2         57         Bushing for Weight Stack         1           21         Axle                                                                                                                                                                                                                                                                                                                                                                                                                                                                      | 9        | Pull unit                  | 1    | 46       | φ25.4 Flat Cap             | 6    |
| 11         Handlebar         2         49         Pulley         11           12         Lat Bar         1         49A         Pulley A         1           13         Lower Pull Bar         1         50         Cap for Small Pulley         2           14         Foam Tube for Leg curl         2         51         Plastic Bushing         4           15         Bracket for Seat/Backrest         2         52         Rubber Stopper         1           16         Hex Head Bolt MI2XIO8 mml         2         53         Foam for Butterfly Arm         2           17         Bracket for Pulley         2         54         Foam for Leg Curl         4           18         Two Way Bracket for Pulley         1         55         Foam for Handlebar         2           19         Select Bar         1         56         Hand Grip         4           20         Pulley Bracket         2         57         Bushing for Weight Stack         1           21         Axle for Pull Unit         1         58         Round Cap for Select Bar         1           21         Axle for Pull Unit         1         58         Round Cap for Select Bar         1           22         <                                                                                                                                                                                                                                                                                                                                                                                                                                                                 | 10L      | Butterfly Arm - Left       | 1    | 47       | Pin                        | 1    |
| 12         Lat Bar         1         49A         Pulley A         1           13         Lower Pull Bar         1         50         Cap for Small Pulley         2           14         Foam Tube for Leg curl         2         51         Plastic Bushing         4           15         Bracket for Seat/Backrest         2         52         Rubber Stopper         1           16         Hex Head Bolt M12XIOS mml         2         53         Foam for Butterfly Arm         2           17         Bracket for Pulley         2         54         Foam for Leg Curl         4           18         Two Way Bracket for Pulley         1         55         Foam for Leg Curl         4           20         Pulley Bracket         2         54         Foam for Leg Curl         4           20         Pulley Bracket         2         55         Foam for Leg Curl         4           20         Pulley Bracket         2         57         Bushing for Weight Stack         1           20         Pulley Bracket         2         57         Bushing for Weight Stack         1           20         Pulley Bracket         2         57         Bushing for Weight Stack         1                                                                                                                                                                                                                                                                                                                                                                                                                                                                      | 10R      | Butterfly Arm - Right      | 1    | 48       | Rubber Ring                | 2    |
| 13         Lower Pull Bar         1         50         Cap for Small Pulley         2           14         Foam Tube for Leg curl         2         51         Plastic Bushing         4           15         Bracket for Seat/Backrest         2         52         Rubber Stopper         1           16         Hex Head Bolt M12X108 mml         2         53         Foam for Butterfly Arm         2           17         Bracket for Pulley         2         54         Foam for Leg Curl         4           18         Two Way Bracket for Pulley         1         55         Foam for Handlebar         2           19         Select Bar         1         56         Hand Grip         4           20         Pulley Bracket         2         57         Bushing for Weight Stack         1           21         Axle for Pull Unit         1         58         Round Cap for Select Bar         1           21         Axle for Pull Unit         1         58         Round Cap for Select Bar         1           21         Axle for Pull Unit         1         58         Round Cap for Select Bar         1           22         Hex Head Bolt MID x 20mmL         10         59         Beck cushion         1                                                                                                                                                                                                                                                                                                                                                                                                                                        | 11       | Handlebar                  | 2    | 49       | Pulley                     | 11   |
| 14         Foam Tube for Leg curl         2         51         Plastic Bushing         4           15         Bracket for Seat/Backrest         2         52         Rubber Stopper         1           16         Hex Head Bolt MI2X108 mml         2         53         Foam for Butterfly Arm         2           17         Bracket for Pulley         2         54         Foam for Leg Curl         4           18         Two Way Bracket for Pulley         1         55         Foam for Handlebar         2           19         Select Bar         1         56         Hand Grip         4           20         Pulley Bracket         2         57         Bushing for Weight Stack         1           21         Axle for Pull Unit         1         58         Round Cap for Select Bar         1           21         Axle for Pull Unit         1         58         Round Cap for Select Bar         1           21         Axle for Pull Unit         1         58         Round Cap for Select Bar         1           22         Hex Head Bolt MB x 20mmL         10         59         Beck cushion         1           23         Hex Head Bolt MI0 x 40mmL         2         60         Seat         1 </th <th>12</th> <th>Lat Bar</th> <th>11</th> <th>49A</th> <th>Pulley A</th> <th>1</th>                                                                                                                                                                                                                                                                                                                                                      | 12       | Lat Bar                    | 11   | 49A      | Pulley A                   | 1    |
| 15         Bracket for Seat/Backrest         2         52         Rubber Stopper         1           16         Hex Head Bolt MI2X108 mml         2         53         Foam for Butterfly Arm         2           17         Bracket for Pulley         2         54         Foam for Leg Curl         4           18         Two Way Bracket for Pulley         1         55         Foam for Handlebar         2           19         Select Bar         1         56         Hand Grip         4           20         Pulley Bracket         2         57         Bushing for Weight Stack         1           21         Axle for Pull Unit         1         58         Round Cap for Select Bar         1           21         Axle for Pull Unit         1         58         Round Cap for Select Bar         1           22         Hex Head Bolt MS x 20mmL         10         59         Beck cushion         1           22         Hex Head Bolt MI0 x 20mmL         2         60         Seat         1           24         Hex Head Bolt MS x 15mmL         18         61         Chain 6 Links         2           25         Hex Head Bolt MI0 x 40mmL         9         62         Hook         5                                                                                                                                                                                                                                                                                                                                                                                                                                                          | 13       | Lower Pull Bar             | 1    | 50       | Cap for Small Pulley       | 2    |
| 16         Hex Head Bolt M12X108 mml         2         53         Foam for Butterfly Arm         2           17         Bracket for Pulley         2         54         Foam for Leg Curl         4           18         Two Way Bracket for Pulley         1         55         Foam for Handlebar         2           19         Select Bar         1         56         Hand Grip         4           20         Pulley Bracket         2         57         Bushing for Weight Stack         1           21         Axle for Pull Unit         1         58         Round Cap for Select Bar         1           21         Axle for Pull Unit         1         58         Round Cap for Select Bar         1           21         Axle for Pull Unit         1         58         Round Cap for Select Bar         1           22         Hex Head Bolt M10 x 20mmL         10         59         Beck cushion         1           22         Hex Head Bolt M10 x 60mmL         2         60         Seat         1           24         Hex Head Bolt M10 x 45mmL         1         63         Weight Stack 8 Lbs         1           27         Hex Head Bolt M10 x 75mmL         4         64         Weight Stack 10 Lbs         9                                                                                                                                                                                                                                                                                                                                                                                                                                  | 14       | Foam Tube for Leg curl     | 2    | 51       | Plastic Bushing            | 4    |
| 17         Bracket for Pulley         2         54         Foam for Leg Curl         4           18         Two Way Bracket for Pulley         1         55         Foam for Handlebar         2           19         Select Bar         1         56         Hand Grip         4           20         Pulley Bracket         2         57         Bushing for Weight Stack         1           21         Axle for Pull Unit         1         58         Round Cap for Select Bar         1           21         Axle for Pull Unit         1         58         Round Cap for Select Bar         1           21         Axle for Pull Unit         1         58         Round Cap for Select Bar         1           21         Axle for Pull Unit         1         58         Round Cap for Select Bar         1           22         Hex Head Bolt MIO x 60mmL         2         60         Seat         1           24         Hex Head Bolt MIO x 60mmL         2         60         Seat         1           25         Hex Head Bolt MIO x 45mmL         1         63         Weight Stack 8 Lbs         1           27         Hex Head Bolt MIO x 75mmL         4         64         Weight Stack 10 Lbs         9 <th>15</th> <th>Bracket for Seat/Backrest</th> <th>2</th> <th>52</th> <th>Rubber Stopper</th> <th>1</th>                                                                                                                                                                                                                                                                                                                                       | 15       | Bracket for Seat/Backrest  | 2    | 52       | Rubber Stopper             | 1    |
| 18         Two Way Bracket for Pulley         1         55         Foam for Handlebar         2           19         Select Bar         1         56         Hand Grip         4           20         Pulley Bracket         2         57         Bushing for Weight Stack         1           21         Axle for Pull Unit         1         58         Round Cap for Select Bar         1           22         Hex Head Bolt M8 x 20mmL         10         59         Beck cushion         1           23         Hex Head Bolt M10 x 60mmL         2         60         Seat         1           24         Hex Head Bolt M8 x 15mmL         18         61         Chain 6 Links         2           25         Hex Head Bolt M10 x 40mmL         9         62         Hook         5           26         Hex Head Bolt M10 x 45mmL         1         63         Weight Stack 8 Lbs         1           27         Hex Head Bolt M10 x 75mmL         4         64         Weight Stack 10 Lbs         9           28         Hex Head Bolt M10 x 75mmL         1         65         Cable for Lat Bar         1           29         Hex Head Bolt M10 x 80mmL         7         67         Cable for Butterfly Arm         1                                                                                                                                                                                                                                                                                                                                                                                                                                            | 16       | Hex Head Bolt M12X108 mml  | 2    | 53       | Foam for Butterfly Arm     | 2    |
| 19 Select Bar 1 56 Hand Grip 4 20 Pulley Bracket 2 57 Bushing for Weight Stack 1 21 Axle for Pull Unit 1 58 Round Cap for Select Bar 1 22 Hex Head Bolt M8 x 20mmL 10 59 Beck cushion 1 23 Hex Head Bolt M10 x 60mmL 2 60 Seat 1 24 Hex Head Bolt M10 x 40mmL 18 61 Chain 6 Links 2 25 Hex Head Bolt M10 x 40mmL 9 62 Hook 5 26 Hex Head Bolt M10 x 45mmL 1 63 Weight Stack 8 Lbs 1 27 Hex Head Bolt M10 x 75mmL 4 64 Weight Stack 10 Lbs 9 28 Hex Head Bolt M10 x 70mmL 1 65 Cable for Lat Bar 1 29 Hex Head Bolt M10 x 80mmL 7 67 Cable for Butterfly Arm 1 30 Hex Head Bolt M10 x 80mmL 7 67 Cable for Butterfly Arm 1 31 Powder Metal Ring φ12 4 68 Cushion Support tube 1 31A Powder Metal Ring φ16 2 69 Bushing 1 32 Select Pin 1 70 Rubber Stopper 1 33 Curve Washer OD23XID10.3 6 72 Elbow Cushion 1 35 Flat Washer OD23XID10.3 20 73 Bracket for Cloth Cover 4 35A Flat Washer OD23XID10.3 8 75 Cloth Cover for Left/Right 2                                                                                                                                                                                                                                                                                                                                                                                                                                                                                                                                                                                                                                                                                                                                         | 17       | Bracket for Pulley         | 2    | 54       | Foam for Leg Curl          | 4    |
| 20       Pulley Bracket       2       57       Bushing for Weight Stack       1         21       Axle for Pull Unit       1       58       Round Cap for Select Bar       1         22       Hex Head Bolt M8 x 20mmL       10       59       Beck cushion       1         23       Hex Head Bolt M10 x 60mmL       2       60       Seat       1         24       Hex Head Bolt M8 x 15mmL       18       61       Chain 6 Links       2         25       Hex Head Bolt M10 x 40mmL       9       62       Hook       5         26       Hex Head Bolt M10 x 45mmL       1       63       Weight Stack 8 Lbs       1         27       Hex Head Bolt M10 x 75mmL       4       64       Weight Stack 10 Lbs       9         28       Hex Head Bolt M10 x 70mmL       1       65       Cable for Lat Bar       1         29       Hex Head Bolt M10 x 75mmL       1       66       Cable for Butterfly Arm       1         30       Hex Head Bolt M10 x 80mmL       7       67       Cable for Lower Pull Bar       1         31       Powder Metal Ring φ12       4       68       Cushion Support tube       1         31A       Powder Metal Ring φ16       2       69                                                                                                                                                                                                                                                                                                                                                                                                                                                                                                      | 18       | Two Way Bracket for Pulley | 11   | 55       | Foam for Handlebar         | 2    |
| 21       Axle for Pull Unit       1       58       Round Cap for Select Bar       1         22       Hex Head Bolt M8 x 20mmL       10       59       Beck cushion       1         23       Hex Head Bolt M10 x 60mmL       2       60       Seat       1         24       Hex Head Bolt M8 x 15mmL       18       61       Chain 6 Links       2         25       Hex Head Bolt M10 x 40mmL       9       62       Hook       5         26       Hex Head Bolt M10 x 45mmL       1       63       Weight Stack 8 Lbs       1         27       Hex Head Bolt M10 x 75mmL       4       64       Weight Stack 10 Lbs       9         28       Hex Head Bolt M10 x 70mmL       1       65       Cable for Lat Bar       1         29       Hex Head Bolt M12x 75mmL       1       66       Cable for Butterfly Arm       1         30       Hex Head Bolt M10 x 80mmL       7       67       Cable for Lower Pull Bar       1         31       Powder Metal Ring φ12       4       68       Cushion Support tube       1         31A       Powder Metal Ring φ16       2       69       Bushing       1         32       Select Pin       1       70       Rubber Stoppe                                                                                                                                                                                                                                                                                                                                                                                                                                                                                                        | 19       | Select Bar                 | 1    | 56       | Hand Grip                  | 4    |
| 22       Hex Head Bolt M8 x 20mmL       10       59       Beck cushion       1         23       Hex Head Bolt M10 x 60mmL       2       60       Seat       1         24       Hex Head Bolt M8 x 15mmL       18       61       Chain 6 Links       2         25       Hex Head Bolt M10 x 40mmL       9       62       Hook       5         26       Hex Head Bolt M10 x 45mmL       1       63       Weight Stack 8 Lbs       1         27       Hex Head Bolt M10 x 75mmL       4       64       Weight Stack 10 Lbs       9         28       Hex Head Bolt M10 x 70mmL       1       65       Cable for Lat Bar       1         29       Hex Head Bolt M12x 75mmL       1       66       Cable for Butterfly Arm       1         30       Hex Head Bolt M10 x 80mmL       7       67       Cable for Lower Pull Bar       1         31       Powder Metal Ring φ12       4       68       Cushion Support tube       1         31A       Powder Metal Ring φ16       2       69       Bushing       1         32       Select Pin       1       70       Rubber Stopper       1         33       Curve Washer OD23XID10.3       6       72       Elbow Cushion <th>20</th> <th>Pulley Bracket</th> <th>2</th> <th>57</th> <th>Bushing for Weight Stack</th> <th>1</th>                                                                                                                                                                                                                                                                                                                                                                                                    | 20       | Pulley Bracket             | 2    | 57       | Bushing for Weight Stack   | 1    |
| 23       Hex Head Bolt M10 x 60mmL       2       60       Seat       1         24       Hex Head Bolt M8 x 15mmL       18       61       Chain 6 Links       2         25       Hex Head Bolt M10 x 40mmL       9       62       Hook       5         26       Hex Head Bolt M10 x 45mmL       1       63       Weight Stack 8 Lbs       1         27       Hex Head Bolt M10 x 75mmL       4       64       Weight Stack 10 Lbs       9         28       Hex Head Bolt M10 x 70mmL       1       65       Cable for Lat Bar       1         29       Hex Head Bolt M10 x 80mmL       1       66       Cable for Butterfly Arm       1         30       Hex Head Bolt M10 x 80mmL       7       67       Cable for Lower Pull Bar       1         31       Powder Metal Ring φ12       4       68       Cushion Support tube       1         31A       Powder Metal Ring φ16       2       69       Bushing       1         32       Select Pin       1       70       Rubber Stopper       1         33       Curve Washer OD23XID3.3       10       71       Knob       1         34       Curve Washer OD23XID10.3       6       72       Elbow Cushion                                                                                                                                                                                                                                                                                                                                                                                                                                                                                                                    | 21       | Axle for Pull Unit         | 1    | 58       | Round Cap for Select Bar   | 1    |
| 24       Hex Head Bolt M8 x 15mmL       18       61       Chain 6 Links       2         25       Hex Head Bolt M10 x 40mmL       9       62       Hook       5         26       Hex Head Bolt M10 x 45mmL       1       63       Weight Stack 8 Lbs       1         27       Hex Head Bolt M10 x 75mmL       4       64       Weight Stack 10 Lbs       9         28       Hex Head Bolt M10 x 70mmL       1       65       Cable for Lat Bar       1         29       Hex Head Bolt M12x 75mmL       1       66       Cable for Butterfly Arm       1         30       Hex Head Bolt M10 x 80mmL       7       67       Cable for Lower Pull Bar       1         31       Powder Metal Ring φ12       4       68       Cushion Support tube       1         31A       Powder Metal Ring φ16       2       69       Bushing       1         32       Select Pin       1       70       Rubber Stopper       1         33       Curve Washer OD22XID8.3       10       71       Knob       1         34       Curve Washer OD23XID10.3       6       72       Elbow Cushion       1         35A       Flat Washer OD23XID10.3       20       73       Bracket for Cloth                                                                                                                                                                                                                                                                                                                                                                                                                                                                                                        | 22       | Hex Head Bolt M8 x 20mmL   | 10   | 59       | Beck cushion               | 1    |
| 25       Hex Head Bolt M10 x 40mmL       9       62       Hook       5         26       Hex Head Bolt M10 x 45mmL       1       63       Weight Stack 8 Lbs       1         27       Hex Head Bolt M10 x 75mmL       4       64       Weight Stack 10 Lbs       9         28       Hex Head Bolt M10 x 70mmL       1       65       Cable for Lat Bar       1         29       Hex Head Bolt M12x 75mmL       1       66       Cable for Butterfly Arm       1         30       Hex Head Bolt M10 x 80mmL       7       67       Cable for Lower Pull Bar       1         31       Powder Metal Ring φ12       4       68       Cushion Support tube       1         31A       Powder Metal Ring φ16       2       69       Bushing       1         32       Select Pin       1       70       Rubber Stopper       1         33       Curve Washer OD22XID8.3       10       71       Knob       1         34       Curve Washer OD23XID10.3       6       72       Elbow Cushion       1         35A       Flat Washer OD23XID8.3       20       74       Spring       1         36       Flat Washer OD24XID12.3       8       75       Cloth Cover for Left/Right<                                                                                                                                                                                                                                                                                                                                                                                                                                                                                                        | 23       | Hex Head Bolt M10 x 60mmL  | 2    | 60       | Seat                       | 1    |
| 26       Hex Head Bolt M10 x 45mmL       1       63       Weight Stack 8 Lbs       1         27       Hex Head Bolt M10 x 75mmL       4       64       Weight Stack 10 Lbs       9         28       Hex Head Bolt M10 x 70mmL       1       65       Cable for Lat Bar       1         29       Hex Head Bolt M12x 75mmL       1       66       Cable for Butterfly Arm       1         30       Hex Head Bolt M10 x 80mmL       7       67       Cable for Lower Pull Bar       1         31       Powder Metal Ring φ12       4       68       Cushion Support tube       1         31A       Powder Metal Ring φ16       2       69       Bushing       1         32       Select Pin       1       70       Rubber Stopper       1         33       Curve Washer OD22XID8.3       10       71       Knob       1         34       Curve Washer OD23XID10.3       6       72       Elbow Cushion       1         35A       Flat Washer OD23XID10.3       20       73       Bracket for Cloth Cover       4         35A       Flat Washer OD23XID8.3       20       74       Spring       1         36       Flat Washer OD24XID12.3       8       75       Cloth Co                                                                                                                                                                                                                                                                                                                                                                                                                                                                                                        | 24       | Hex Head Bolt M8 x 15mmL   | 18   | 61       | Chain 6 Links              | 2    |
| 27       Hex Head Bolt M10 x 75mmL       4       64       Weight Stack 10 Lbs       9         28       Hex Head Bolt M10 x 70mmL       1       65       Cable for Lat Bar       1         29       Hex Head Bolt M12x 75mmL       1       66       Cable for Butterfly Arm       1         30       Hex Head Bolt M10 x 80mmL       7       67       Cable for Lower Pull Bar       1         31       Powder Metal Ring φ12       4       68       Cushion Support tube       1         31A       Powder Metal Ring φ16       2       69       Bushing       1         32       Select Pin       1       70       Rubber Stopper       1         33       Curve Washer OD22XID8.3       10       71       Knob       1         34       Curve Washer OD23XID10.3       6       72       Elbow Cushion       1         35       Flat Washer OD23XID10.3       20       73       Bracket for Cloth Cover       4         35A       Flat Washer OD23XID8.3       20       74       Spring       1         36       Flat Washer OD24XID12.3       8       75       Cloth Cover for Left/Right       2                                                                                                                                                                                                                                                                                                                                                                                                                                                                                                                                                                            | 25       | Hex Head Bolt M10 x 40mmL  | 9    | 62       | Hook                       | 5    |
| 28       Hex Head Bolt M10 x 70mmL       1       65       Cable for Lat Bar       1         29       Hex Head Bolt M12x 75mmL       1       66       Cable for Butterfly Arm       1         30       Hex Head Bolt M10 x 80mmL       7       67       Cable for Lower Pull Bar       1         31       Powder Metal Ring φ12       4       68       Cushion Support tube       1         31A       Powder Metal Ring φ16       2       69       Bushing       1         32       Select Pin       1       70       Rubber Stopper       1         33       Curve Washer OD22XID8.3       10       71       Knob       1         34       Curve Washer OD23XID10.3       6       72       Elbow Cushion       1         35       Flat Washer OD23XID10.3       20       73       Bracket for Cloth Cover       4         35A       Flat Washer OD23XID8.3       20       74       Spring       1         36       Flat Washer OD24XID12.3       8       75       Cloth Cover for Left/Right       2                                                                                                                                                                                                                                                                                                                                                                                                                                                                                                                                                                                                                                                                          | 26       | Hex Head Bolt M10 x 45mmL  | 1    | 63       | Weight Stack 8 Lbs         | 1    |
| 29       Hex Head Bolt M12x 75mmL       1       66       Cable for Butterfly Arm       1         30       Hex Head Bolt M10 x 80mmL       7       67       Cable for Lower Pull Bar       1         31       Powder Metal Ring φ12       4       68       Cushion Support tube       1         31A       Powder Metal Ring φ16       2       69       Bushing       1         32       Select Pin       1       70       Rubber Stopper       1         33       Curve Washer OD22XID8.3       10       71       Knob       1         34       Curve Washer OD23XID10.3       6       72       Elbow Cushion       1         35       Flat Washer OD23XID10.3       20       73       Bracket for Cloth Cover       4         35A       Flat Washer OD23XID8.3       20       74       Spring       1         36       Flat Washer OD24XID12.3       8       75       Cloth Cover for Left/Right       2                                                                                                                                                                                                                                                                                                                                                                                                                                                                                                                                                                                                                                                                                                                                                                      | 27       | Hex Head Bolt M10 x 75mmL  | 4    | 64       | Weight Stack 10 Lbs        | 9    |
| 30       Hex Head Bolt M10 x 80mmL       7       67       Cable for Lower Pull Bar       1         31       Powder Metal Ring φ12       4       68       Cushion Support tube       1         31A       Powder Metal Ring φ16       2       69       Bushing       1         32       Select Pin       1       70       Rubber Stopper       1         33       Curve Washer OD22XID8.3       10       71       Knob       1         34       Curve Washer OD23XID10.3       6       72       Elbow Cushion       1         35       Flat Washer OD23XID10.3       20       73       Bracket for Cloth Cover       4         35A       Flat Washer OD23XID8.3       20       74       Spring       1         36       Flat Washer OD24XID12.3       8       75       Cloth Cover for Left/Right       2                                                                                                                                                                                                                                                                                                                                                                                                                                                                                                                                                                                                                                                                                                                                                                                                                                                                       | 28       | Hex Head Bolt M10 x 70mmL  | 1    | 65       | Cable for Lat Bar          | 1    |
| 31       Powder Metal Ring φ12       4       68       Cushion Support tube       1         31A       Powder Metal Ring φ16       2       69       Bushing       1         32       Select Pin       1       70       Rubber Stopper       1         33       Curve Washer OD22XID8.3       10       71       Knob       1         34       Curve Washer OD23XID10.3       6       72       Elbow Cushion       1         35       Flat Washer OD23XID10.3       20       73       Bracket for Cloth Cover       4         35A       Flat Washer OD23XID8.3       20       74       Spring       1         36       Flat Washer OD24XID12.3       8       75       Cloth Cover for Left/Right       2                                                                                                                                                                                                                                                                                                                                                                                                                                                                                                                                                                                                                                                                                                                                                                                                                                                                                                                                                                          | 29       | Hex Head Bolt M12x 75mmL   | 1    | 66       | Cable for Butterfly Arm    | 1    |
| 31A       Powder Metal Ring φ16       2       69       Bushing       1         32       Select Pin       1       70       Rubber Stopper       1         33       Curve Washer OD22XID8.3       10       71       Knob       1         34       Curve Washer OD23XID10.3       6       72       Elbow Cushion       1         35       Flat Washer OD23XID10.3       20       73       Bracket for Cloth Cover       4         35A       Flat Washer OD23XID8.3       20       74       Spring       1         36       Flat Washer OD24XID12.3       8       75       Cloth Cover for Left/Right       2                                                                                                                                                                                                                                                                                                                                                                                                                                                                                                                                                                                                                                                                                                                                                                                                                                                                                                                                                                                                                                                                     | 30       | Hex Head Bolt M10 x 80mmL  | 7    | 67       | Cable for Lower Pull Bar   | 1    |
| 32         Select Pin         1         70         Rubber Stopper         1           33         Curve Washer OD22XID8.3         10         71         Knob         1           34         Curve Washer OD23XID10.3         6         72         Elbow Cushion         1           35         Flat Washer OD23XID10.3         20         73         Bracket for Cloth Cover         4           35A         Flat Washer OD23XID8.3         20         74         Spring         1           36         Flat Washer OD24XID12.3         8         75         Cloth Cover for Left/Right         2                                                                                                                                                                                                                                                                                                                                                                                                                                                                                                                                                                                                                                                                                                                                                                                                                                                                                                                                                                                                                                                                              | 31       | Powder Metal Ring φ12      | 4    | 68       | Cushion Support tube       | 1    |
| 33         Curve Washer OD22XID8.3         10         71         Knob         1           34         Curve Washer OD23XID10.3         6         72         Elbow Cushion         1           35         Flat Washer OD23XID10.3         20         73         Bracket for Cloth Cover         4           35A         Flat Washer OD23XID8.3         20         74         Spring         1           36         Flat Washer OD24XID12.3         8         75         Cloth Cover for Left/Right         2                                                                                                                                                                                                                                                                                                                                                                                                                                                                                                                                                                                                                                                                                                                                                                                                                                                                                                                                                                                                                                                                                                                                                                    | 31A      | Powder Metal Ring φ16      | 2    | 69       | Bushing                    | 1    |
| 34         Curve Washer OD23XID10.3         6         72         Elbow Cushion         1           35         Flat Washer OD23XID10.3         20         73         Bracket for Cloth Cover         4           35A         Flat Washer OD23XID8.3         20         74         Spring         1           36         Flat Washer OD24XID12.3         8         75         Cloth Cover for Left/Right         2                                                                                                                                                                                                                                                                                                                                                                                                                                                                                                                                                                                                                                                                                                                                                                                                                                                                                                                                                                                                                                                                                                                                                                                                                                                              | 32       | Select Pin                 | 1    | 70       | Rubber Stopper             | 1    |
| 35         Flat Washer OD23XID10.3         20         73         Bracket for Cloth Cover         4           35A         Flat Washer OD23XID8.3         20         74         Spring         1           36         Flat Washer OD24XID12.3         8         75         Cloth Cover for Left/Right         2                                                                                                                                                                                                                                                                                                                                                                                                                                                                                                                                                                                                                                                                                                                                                                                                                                                                                                                                                                                                                                                                                                                                                                                                                                                                                                                                                                 | 33       | Curve Washer OD22XID8.3    | 10   | 71       | Knob                       | 1    |
| 35A         Flat Washer OD23XID8.3         20         74         Spring         1           36         Flat Washer OD24XID12.3         8         75         Cloth Cover for Left/Right         2                                                                                                                                                                                                                                                                                                                                                                                                                                                                                                                                                                                                                                                                                                                                                                                                                                                                                                                                                                                                                                                                                                                                                                                                                                                                                                                                                                                                                                                                              | 34       | Curve Washer OD23XID10.3   | 6    | 72       | Elbow Cushion              | 1    |
| 36 Flat Washer OD24XID12.3 8 75 Cloth Cover for Left/Right 2                                                                                                                                                                                                                                                                                                                                                                                                                                                                                                                                                                                                                                                                                                                                                                                                                                                                                                                                                                                                                                                                                                                                                                                                                                                                                                                                                                                                                                                                                                                                                                                                                  | 35       | Flat Washer OD23XID10.3    | 20   | 73       | Bracket for Cloth Cover    | 4    |
| Je Sieth Governer Love, Might                                                                                                                                                                                                                                                                                                                                                                                                                                                                                                                                                                                                                                                                                                                                                                                                                                                                                                                                                                                                                                                                                                                                                                                                                                                                                                                                                                                                                                                                                                                                                                                                                                                 | 35A      | Flat Washer OD23XID8.3     | 20   | 74       | Spring                     | 1    |
| <b>37</b> Flat Washer OD40XID12.5 2 <b>76</b> Plum-nut 1                                                                                                                                                                                                                                                                                                                                                                                                                                                                                                                                                                                                                                                                                                                                                                                                                                                                                                                                                                                                                                                                                                                                                                                                                                                                                                                                                                                                                                                                                                                                                                                                                      | 36       | Flat Washer OD24XID12.3    | 8    | 75       | Cloth Cover for Left/Right | 2    |
|                                                                                                                                                                                                                                                                                                                                                                                                                                                                                                                                                                                                                                                                                                                                                                                                                                                                                                                                                                                                                                                                                                                                                                                                                                                                                                                                                                                                                                                                                                                                                                                                                                                                               | 37       | Flat Washer OD40XID12.5    | 2    | 76       | Plum-nut                   | 1    |