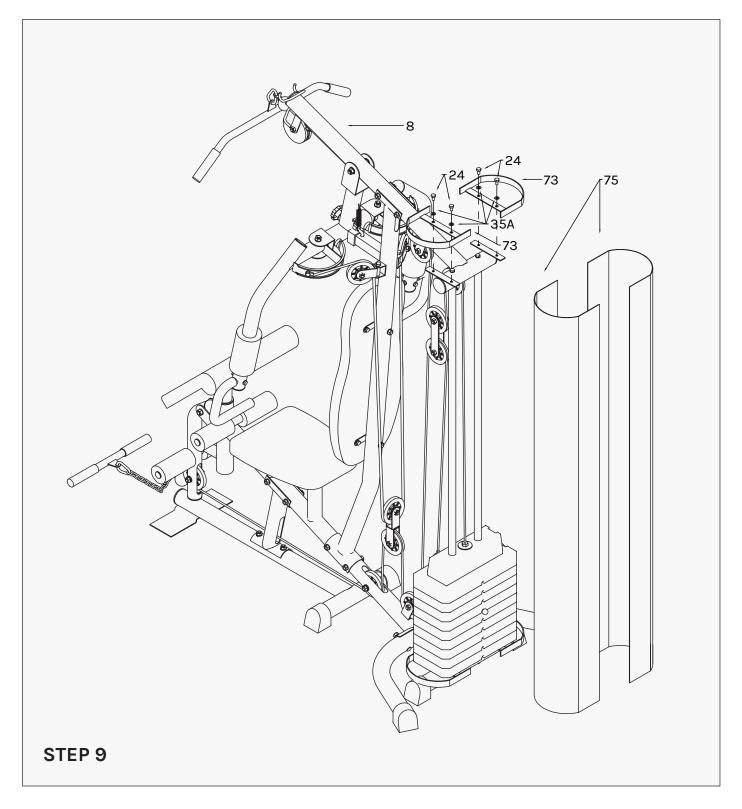

- 1. Attached the Bracket for Cloth Cover L (73) to he Rear stabilizer (03) and tighten by X2 Hex Head Bolt (24), X2 Washer (35A).
- 2. Do the same procedure for the Bracket for Cloth Cover R (73) to the right side of Rear stabilizer (03) by the same parts.
- 3. Slide both Guiding Tube (07) through Rubber Ring (48) into the 2 holes on the Rear Stabilizer (3), tighten from the bottom side by X2 Curve Washer (33) and X2 Hex Head Bolt (22).
- 4. Place the Weight Stack (64) into the Guiding tube (07). (Be careful loading the weights and seek assistance where needed.)
- 5. Place the Bushing for Weight Stack (57) onto the Select Bar (19) and fixed by the Fixed Pin (41). Then place the Weight Stack (63) upper the Select Bar (19) and place the Flat Washer (37) upper the Weight Stack (63).
- 6. Insert the Select Pin (32) through the Weight Stack (64) into the hole of Select Bar (19).