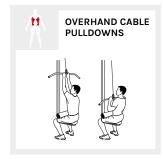

Adjust the Cable (67) to be tighten enough and lock on certain position of Chain (61) by Hook (62). certain position of Chain (61) by Hook (62).
- 5. Attach the Lower Pull Bar (13) to the front end of Cable (67), connecting by Chain 6 Links (61) and X2 Hook (62).



- 1. Attached the Bracket for Cloth Cover L (73) to the Bridge Tube (08) and tighten by X2 Hex HeadBolt (24), X2 Washer (35 A).
- 2. Do the same procedure for the Bracket for Cloth Cover R (73) to the right side of Bridge Tube (08) by the same parts.
- 3. Attach the Left Cloth Cover (75) to the Bracket for Cloth Cover L (73).
- 4. Do the same procedure for Right Cloth Cover (75) to the right side by the same parts.

# VI. WORKOUT GUIDE

### BICEPS & TRICEPS















#### **CHEST & SHOULDERS**







#### **CORE & BACK**









#### **LEGS**



### VII. EXERCISE GUIDE

### !) PLEASE NOTE:

Before beginning any exercise program, consult your physician. This is important especially if you are over the age of 45 or individuals with pre-existing health problems.

The pulse sensors are not medical devices. Various factors, including the user's movement, may affect the accuracy of heart rate readings. The pulse sensors are intended only as an exercise aid in determining heart rate trends in general.

Exercising is great way to control your weight, improving your fitness and reduce the effect of aging and stress. The key to success is to make exercise a regular and enjoyable part of your everyday life.

The condition of your heart and lungs and how efficient they are in delivering oxygen via your blood to your m