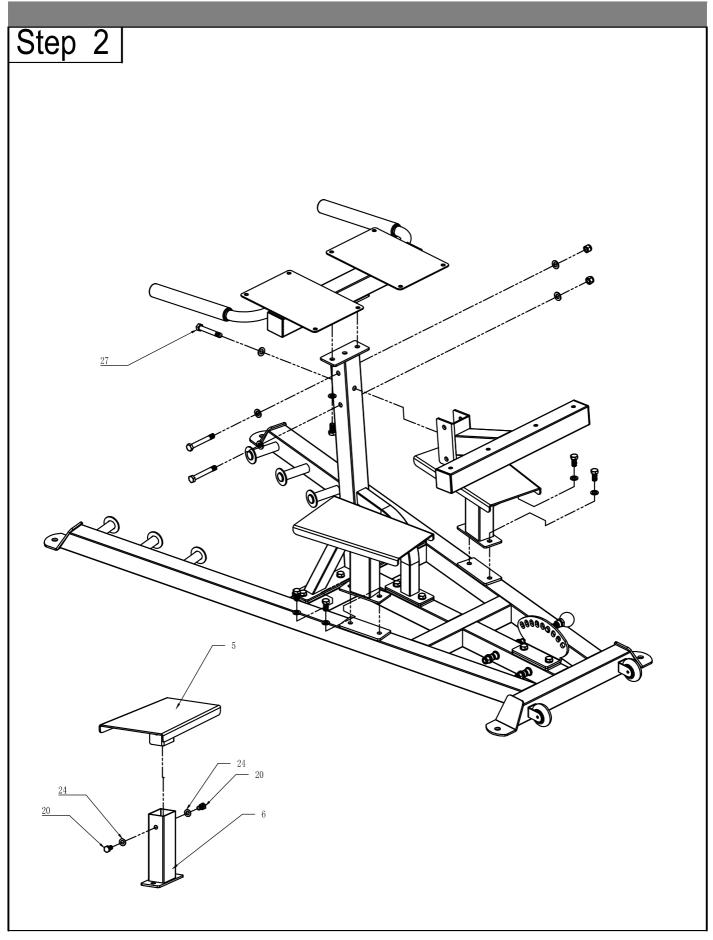

roof cover on the nut (little nylon circle on the nut); please tighten them with wrench. 7. The product is only for Domestic use not for Commercial purposes. 8. Please tighten the screws; otherwise it might be dangerous to use. 9. Please do not alter the machine in any way it might be dangerous to change and mend the machine. 10. Store in the place where is away from moisture, salt (near Pool) high temperature and under sun. 11. For maintenance and cleaning exercise machines Please clean the dirt with detergent scour, using dry rag and clean water (do not use gas, dilution and other chemicals). 12. Do not put your hands in the moving part of the machine when you are doing exercise. Thank you for choosing our Fitness products, We hope you enjoy using and you get maximum benefit of it.







% There anti-slip rubber damp in the nut . Please tighten it in tool.